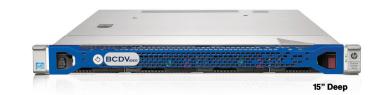

### BCD-VW1R-E365 1U RACKMOUNT WORKSTATIONS

BCDVideo's Gamma Series family is designed specifically for commercial environments such as Access Control and IP Video Surveillance. The solution is designed to be in 24x7x365 applications and powerful enough to render high quality megapixel images.

#### BCD-VW1R-E365

1U Rackmount

120GB SSD

Windows 7 Pro - 64 bit

4GB

Xeon E3-1265L3

8859

None-see Options

## **DIMENSIONS**

HEIGHT 1.7"
WIDTH 17.1"
DEPTH 15.1"
WEIGHT (MAX) 21 lbs